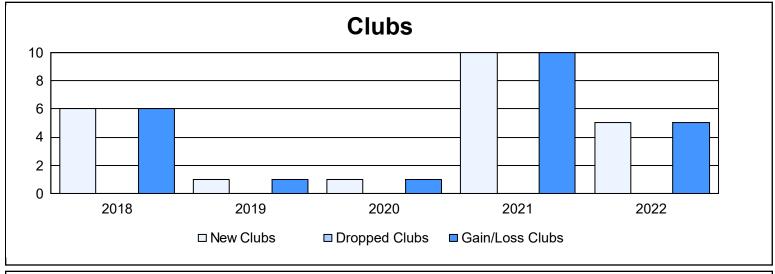

District E 1 As of June 2022 Cumulative

| Year      | New<br>Clubs | Dropped<br>Clubs | Gain/<br>Loss<br>Clubs | New<br>Members | Charter<br>Members | Reinstate<br>Members | Transfer<br>Members | Total<br>Member<br>Added | Total<br>Members<br>Dropped | Gain/<br>Loss<br>Members |
|-----------|--------------|------------------|------------------------|----------------|--------------------|----------------------|---------------------|--------------------------|-----------------------------|--------------------------|
| 2017-2018 | 6            | 0                | 6                      | 227            | 168                | 2                    | 7                   | 404                      | 82                          | 322                      |
| 2018-2019 | 1            | 0                | 1                      | 198            | 54                 | 0                    | 2                   | 254                      | 122                         | 132                      |
| 2019-2020 | 1            | 0                | 1                      | 160            | 24                 | 0                    | 6                   | 190                      | 79                          | 111                      |
| 2020-2021 | 10           | 0                | 10                     | 239            | 281                | 1                    | 4                   | 525                      | 71                          | 454                      |
| 2021-2022 | 5            | 0                | 5                      | 200            | 155                | 1                    | 1                   | 357                      | 265                         | 92                       |
| Average   | 5            | 0                | 5                      | 205            | 136                | 1                    | 4                   | 346                      | 124                         | 222                      |